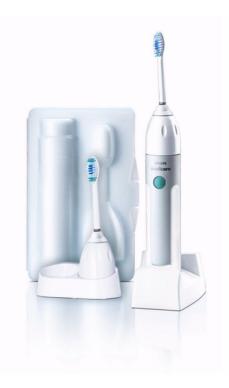

Philips Sonicare Rechargeable sonic toothbrush

HX5752

# Better Reach for a Better Clean

The only angled sonic brush that gives you better reach for a better clean. Sonicare's unique dynamic cleaning action reaches deep between teeth and into hard-to-reach areas, while massaging gums for a brushing experience unlike any other.

# Brush all four quadrants of your mouth thoroughly

· Quadpacer® 30-second interval timer encourages even brushing

Easy-start®

Quadpacer®

Smartimer®

Recharge indicator

#### **Accessories**

- Standard e-series brush head: 2
- Charger base: I
- Hygienic travel cap: 2
- Hard travel case: I
- Brush head holder: I